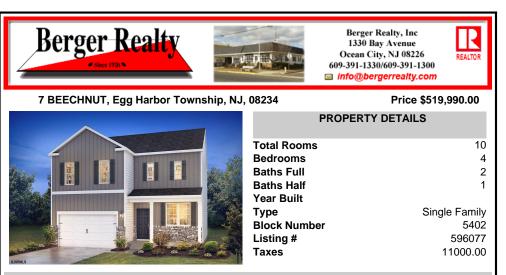

## COMMENTS

All-included Priving New Construction Home on a beautifully wooded street of existing homes conveniently located in Egg Harbor Township, NJ. Enjoy easy access to the Garden State Parkway & AC Expressway for easy commuting to Northern New Jersey, Philadelphia, Atlantic City and Jersey Shore destinations. Those feeling lucky or in the mood for exciting niahtlife or live mus...