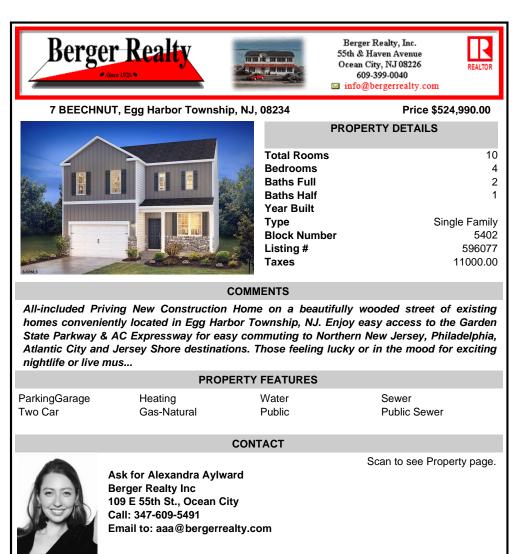

COMMENTS

All-included Priving New Construction Home on a beautifully wooded street of existing homes conveniently located in Egg Harbor Township, NJ. Enjoy easy access to the Garden State Parkway & AC Expressway for easy commuting to Northern New Jersey, Philadelphia, Atlantic City and Jersey Shore destinations. Those feeling lucky or in the mood for exciting niahtlife or live mus...