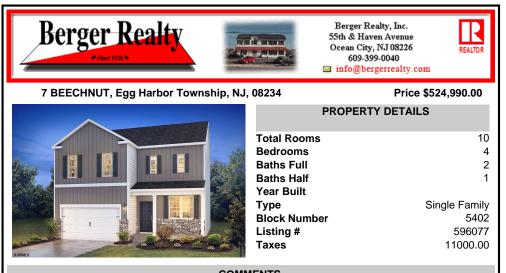

COMMENTS

All-included Priving New Construction Home on a beautifully wooded street of existing homes conveniently located in Egg Harbor Township, NJ. Enjoy easy access to the Garden State Parkway & AC Expressway for easy commuting to Northern New Jersey, Philadelphia, Atlantic City and Jersey Shore destinations. Those feeling lucky or in the mood for exciting niahtlife or live mus...