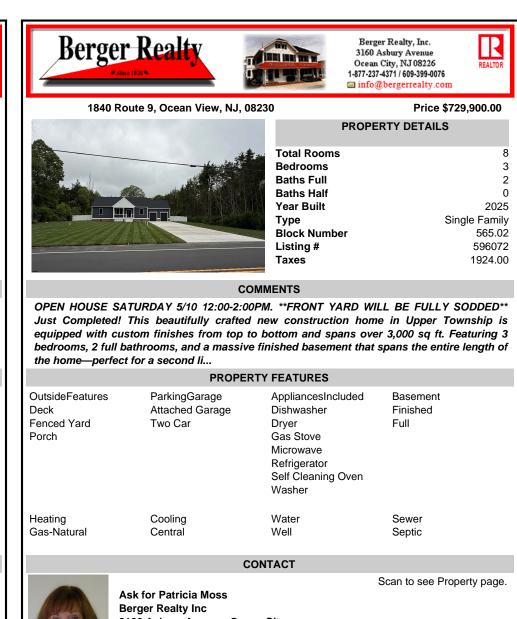

1840 Route 9, Ocean View, NJ, 08230

1-877-237-4371 / 609-399-0076 info@bergerrealty.com
Price \$729,900.00

REALTO

| PROPERTY DE  | TAILS         |
|--------------|---------------|
| Total Rooms  | 8             |
| Bedrooms     | 3             |
| Baths Full   | 2             |
| Baths Half   | 0             |
| Year Built   | 2025          |
| Туре         | Single Family |
| Block Number | 565.02        |
| Listing #    | 596072        |
| Taxes        | 1924.00       |

## COMMENTS

OPEN HOUSE SATURDAY 5/10 12:00-2:00PM. \*\*FRONT YARD WILL BE FULLY SODDED\*\* Just Completed! This beautifully crafted new construction home in Upper Township is equipped with custom finishes from top to bottom and spans over 3,000 sq ft. Featuring 3 bedrooms, 2 full bathrooms, and a massive finished basement that spans the entire length of the home—perfect for a second li...