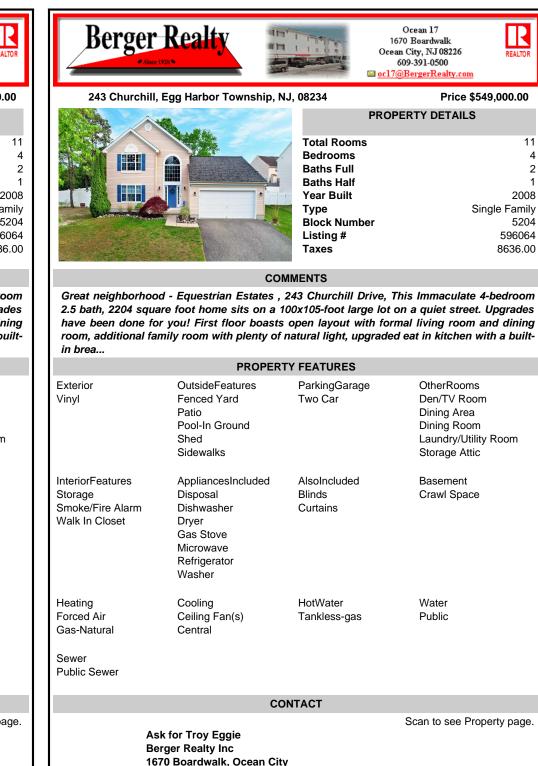

## COMMENTS

Great neighborhood - Equestrian Estates , 243 Churchill Drive, This Immaculate 4-bedroom 2.5 bath, 2204 square foot home sits on a 100x105-foot large lot on a quiet street. Upgrades have been done for you! First floor boasts open layout with formal living room and dining room, additional family room with plenty of natural light, upgraded eat in kitchen with a built-in brea...

| PROPERTY FEATURES                                                     |                                                                                                           |                                    |                                                                                                  |
|-----------------------------------------------------------------------|-----------------------------------------------------------------------------------------------------------|------------------------------------|--------------------------------------------------------------------------------------------------|
| Exterior<br>Vinyl                                                     | OutsideFeatures<br>Fenced Yard<br>Patio<br>Pool-In Ground<br>Shed<br>Sidewalks                            | ParkingGarage<br>Two Car           | OtherRooms<br>Den/TV Room<br>Dining Area<br>Dining Room<br>Laundry/Utility Room<br>Storage Attic |
| InteriorFeatures<br>Storage<br>Smoke/Fire Alarm<br>Walk In Closet     | AppliancesIncluded<br>Disposal<br>Dishwasher<br>Dryer<br>Gas Stove<br>Microwave<br>Refrigerator<br>Washer | AlsoIncluded<br>Blinds<br>Curtains | Basement<br>Crawl Space                                                                          |
| Heating<br>Forced Air<br>Gas-Natural                                  | Cooling<br>Ceiling Fan(s)<br>Central                                                                      | HotWater<br>Tankless-gas           | Water<br>Public                                                                                  |
| Sewer<br>Public Sewer                                                 |                                                                                                           |                                    |                                                                                                  |
| CONTACT                                                               |                                                                                                           |                                    |                                                                                                  |
| Ask for Troy Eggie<br>Berger Realty Inc<br>1670 Boardwalk, Ocean City |                                                                                                           |                                    | Scan to see Property page.                                                                       |