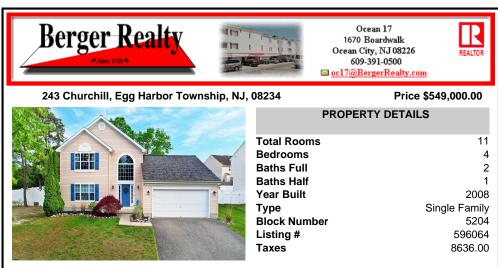

## COMMENTS

Great neighborhood - Equestrian Estates , 243 Churchill Drive, This Immaculate 4-bedroom 2.5 bath, 2204 square foot home sits on a 100x105-foot large lot on a quiet street. Upgrades have been done for you! First floor boasts open layout with formal living room and dining room, additional family room with plenty of natural light, upgraded eat in kitchen with a built-in brea...