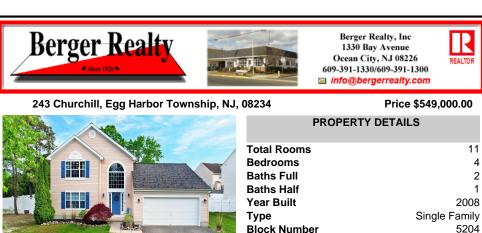

## COMMENTS

Great neighborhood - Equestrian Estates , 243 Churchill Drive, This Immaculate 4-bedroom 2.5 bath, 2204 square foot home sits on a 100x105-foot large lot on a quiet street. Upgrades have been done for you! First floor boasts open layout with formal living room and dining room, additional family room with plenty of natural light, upgraded eat in kitchen with a builtin brea...

Call: 847-840-2205

Email to: sdb@bergerrealty.com

| PROPERTY DETAILS     |  |
|----------------------|--|
| Total Rooms 11       |  |
| Bedrooms 4           |  |
| Baths Full 2         |  |
| Baths Half 1         |  |
| Year Built 2008      |  |
| TypeSingle Family    |  |
| Block Number 5204    |  |
| Listing # 596064     |  |
| <b>Taxes</b> 8636.00 |  |