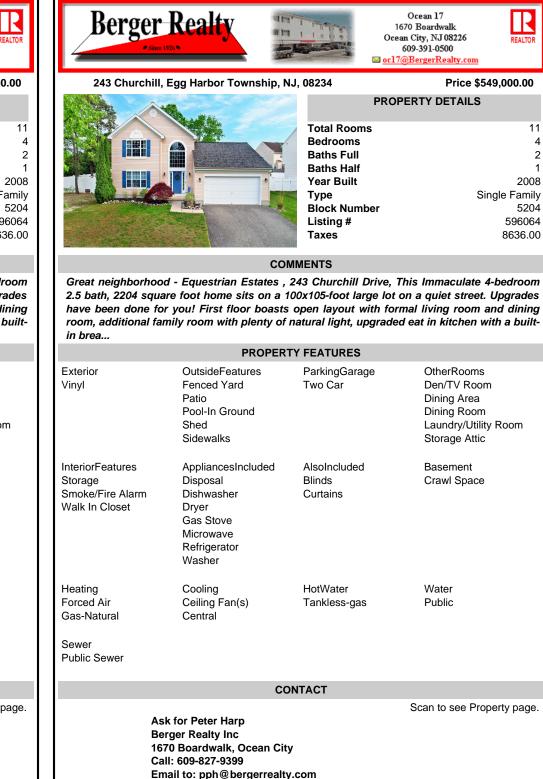

## COMMENTS

Great neighborhood - Equestrian Estates , 243 Churchill Drive, This Immaculate 4-bedroom 2.5 bath, 2204 square foot home sits on a 100x105-foot large lot on a quiet street. Upgrades have been done for you! First floor boasts open layout with formal living room and dining room, additional family room with plenty of natural light, upgraded eat in kitchen with a builtin brea ...