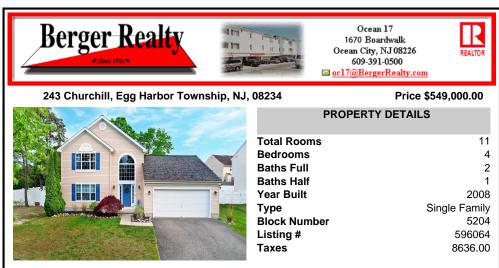

## COMMENTS

Great neighborhood - Equestrian Estates , 243 Churchill Drive, This Immaculate 4-bedroom 2.5 bath, 2204 square foot home sits on a 100x105-foot large lot on a quiet street. Upgrades have been done for you! First floor boasts open layout with formal living room and dining room, additional family room with plenty of natural light, upgraded eat in kitchen with a builtin brea ...