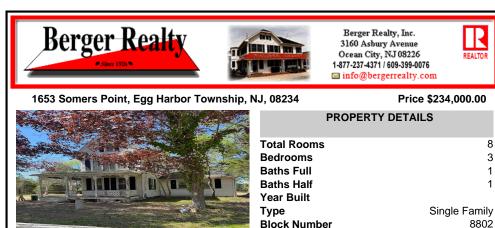

## COMMENTS

One acre Lot adjacent to country owned preserved land. Tranquil and set back off the road, this property is a nature lover and history lovers dream. Farm house, with cold storage cellar and large two bay Garage/workshop with a second floor loft. Everything is being sold in as is condition. Seller will entertain cash offers only ...