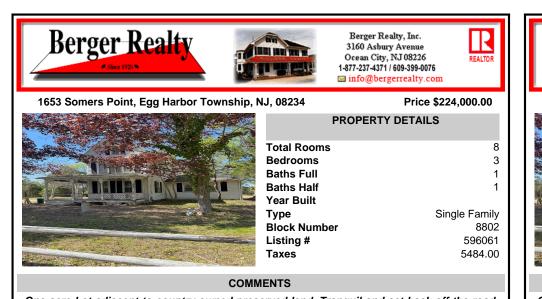

One acre Lot adjacent to country owned preserved land. Tranquil and set back off the road, this property is a nature lover and history lovers dream. Farm house, with cold storage cellar and large two bay Garage/workshop with a second floor loft. Everything is being sold in as is

## COMMENTS

One acre Lot adjacent to country owned preserved land. Tranquil and set back off the road, this property is a nature lover and history lovers dream. Farm house, with cold storage cellar and large two bay Garage/workshop with a second floor loft. Everything is being sold in as is condition. Seller will entertain cash offers only ...