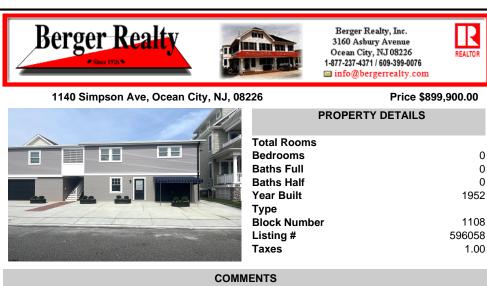

Newly renovated duplex part of a 2 building condo. The condo consists of a Northside and southside duplex connected by a breezeway. This is the northside duplex consisting of a 2 bedroom 1 bath on the 2nd floor with all new heat pump and central air, kitchen w/marble counters, stainless steel appliances, vinyl flooring throughout and bathroom w/walk in tiled shower, ...