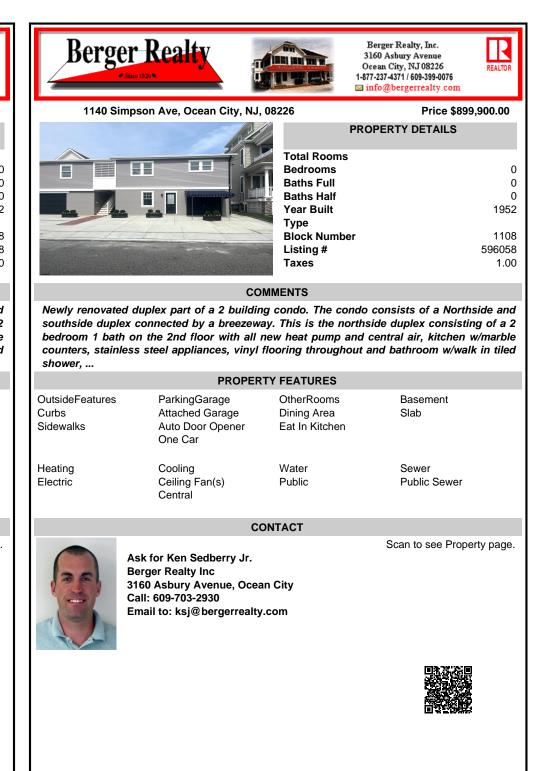

Newly renovated duplex part of a 2 building condo. The condo consists of a Northside and southside duplex connected by a breezeway. This is the northside duplex consisting of a 2 bedroom 1 bath on the 2nd floor with all new heat pump and central air, kitchen w/marble counters, stainless steel appliances, vinyl flooring throughout and bathroom w/walk in tiled shower, ...

|                                                                                                                                         | PROPER                                                          | TY FEATURES                                 |                       |
|-----------------------------------------------------------------------------------------------------------------------------------------|-----------------------------------------------------------------|---------------------------------------------|-----------------------|
| OutsideFeatures<br>Curbs<br>Sidewalks                                                                                                   | ParkingGarage<br>Attached Garage<br>Auto Door Opener<br>One Car | OtherRooms<br>Dining Area<br>Eat In Kitchen | Basement<br>Slab      |
| Heating<br>Electric                                                                                                                     | Cooling<br>Ceiling Fan(s)<br>Central                            | Water<br>Public                             | Sewer<br>Public Sewer |
| CONTACT                                                                                                                                 |                                                                 |                                             |                       |
| Ask for Ken Sedberry Jr.<br>Berger Realty Inc<br>3160 Asbury Avenue, Ocean City<br>Call: 609-703-2930<br>Email to: ksj@bergerrealty.com |                                                                 | Scan to see Property page.                  |                       |