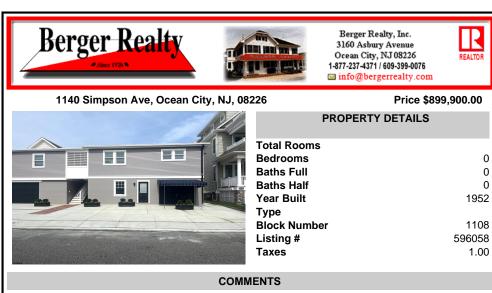

Newly renovated duplex part of a 2 building condo. The condo consists of a Northside and southside duplex connected by a breezeway. This is the northside duplex consisting of a 2 bedroom 1 bath on the 2nd floor with all new heat pump and central air, kitchen w/marble counters, stainless steel appliances, vinyl flooring throughout and bathroom w/walk in tiled shower, ...