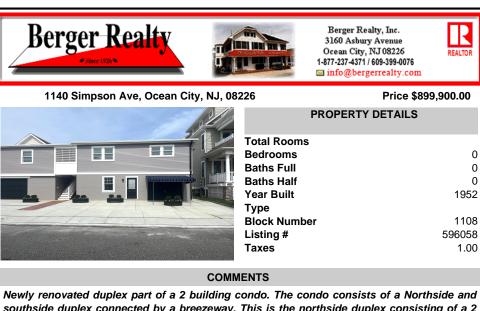

Newly renovated duplex part of a 2 building condo. The condo consists of a Northside and southside duplex connected by a breezeway. This is the northside duplex consisting of a 2 bedroom 1 bath on the 2nd floor with all new heat pump and central air, kitchen w/marble counters, stainless steel appliances, vinyl flooring throughout and bathroom w/walk in tiled shower, ...