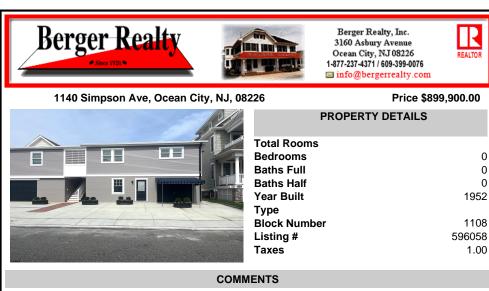

Newly renovated duplex part of a 2 building condo. The condo consists of a Northside and southside duplex connected by a breezeway. This is the northside duplex consisting of a 2 bedroom 1 bath on the 2nd floor with all new heat pump and central air, kitchen w/marble counters, stainless steel appliances, vinyl flooring throughout and bathroom w/walk in tiled shower, ...