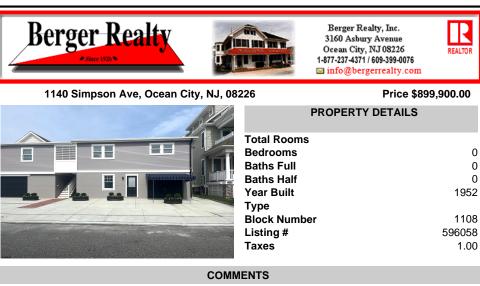

Newly renovated duplex part of a 2 building condo. The condo consists of a Northside and southside duplex connected by a breezeway. This is the northside duplex consisting of a 2 bedroom 1 bath on the 2nd floor with all new heat pump and central air, kitchen w/marble counters, stainless steel appliances, vinyl flooring throughout and bathroom w/walk in tiled shower, ...