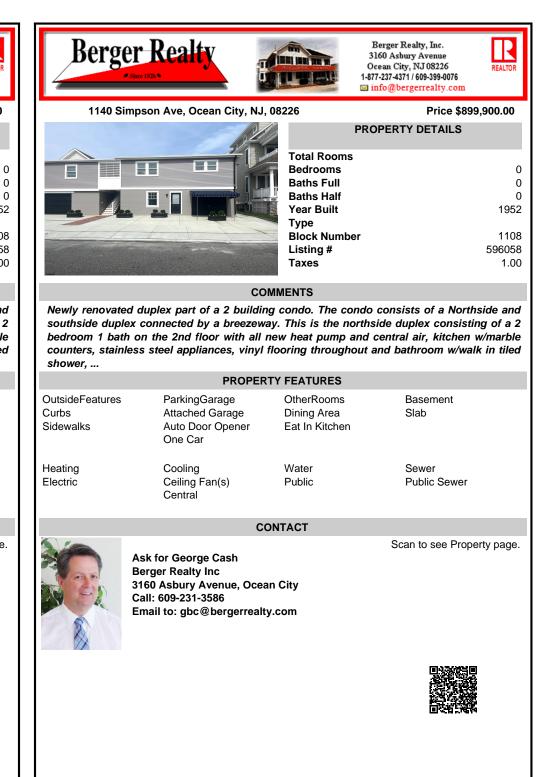

Newly renovated duplex part of a 2 building condo. The condo consists of a Northside and southside duplex connected by a breezeway. This is the northside duplex consisting of a 2 bedroom 1 bath on the 2nd floor with all new heat pump and central air, kitchen w/marble counters, stainless steel appliances, vinyl flooring throughout and bathroom w/walk in tiled shower, ...

|                                       | PROPER                                                                                                                             | TY FEATURES                                 |                          |    |
|---------------------------------------|------------------------------------------------------------------------------------------------------------------------------------|---------------------------------------------|--------------------------|----|
| OutsideFeatures<br>Curbs<br>Sidewalks | ParkingGarage<br>Attached Garage<br>Auto Door Opener<br>One Car                                                                    | OtherRooms<br>Dining Area<br>Eat In Kitchen | Basement<br>Slab         |    |
| Heating<br>Electric                   | Cooling<br>Ceiling Fan(s)<br>Central                                                                                               | Water<br>Public                             | Sewer<br>Public Sewer    |    |
|                                       | C                                                                                                                                  | ONTACT                                      |                          |    |
|                                       | Ask for George Cash<br>Berger Realty Inc<br>3160 Asbury Avenue, Ocean City<br>Call: 609-231-3586<br>Email to: gbc@bergerrealty.com |                                             | Scan to see Property pag | e. |