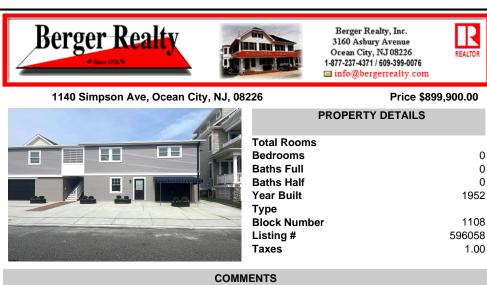

Newly renovated duplex part of a 2 building condo. The condo consists of a Northside and southside duplex connected by a breezeway. This is the northside duplex consisting of a 2 bedroom 1 bath on the 2nd floor with all new heat pump and central air, kitchen w/marble counters, stainless steel appliances, vinyl flooring throughout and bathroom w/walk in tiled shower, ...