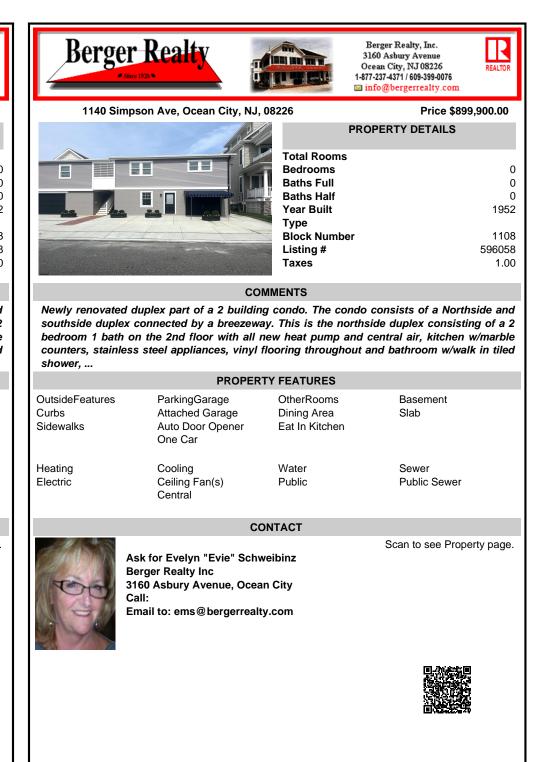

Newly renovated duplex part of a 2 building condo. The condo consists of a Northside and southside duplex connected by a breezeway. This is the northside duplex consisting of a 2 bedroom 1 bath on the 2nd floor with all new heat pump and central air, kitchen w/marble counters, stainless steel appliances, vinyl flooring throughout and bathroom w/walk in tiled shower, ...