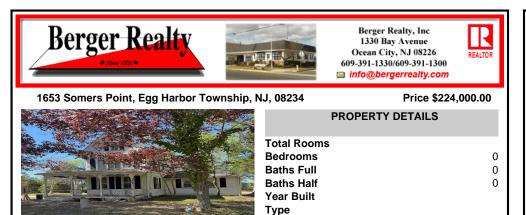

#### 1653 Somers Point, Egg Harbor Township, NJ, 08234

| PROPERTY DETAILS |         |
|------------------|---------|
| Total Rooms      |         |
| Bedrooms         | 0       |
| Baths Full       | 0       |
| Baths Half       | 0       |
| Year Built       |         |
| Туре             |         |
| Block Number     | 8802    |
| Listing #        | 596052  |
| Taxes            | 5484.00 |

# COMMENTS

**Block Number** Listing #

Taxes

One acre Lot adjacent to country owned preserved land. Tranguil and set back off the road, this property is a nature lover and history lovers dream. Farm house, with cold storage cellar and large two bay Garage/workshop with a second floor loft. Everything is being sold in as is condition. Seller will entertain cash offers only ....

# COMMENTS

One acre Lot adjacent to country owned preserved land. Tranquil and set back off the road, this property is a nature lover and history lovers dream. Farm house, with cold storage cellar and large two bay Garage/workshop with a second floor loft. Everything is being sold in as is condition. Seller will entertain cash offers only ....