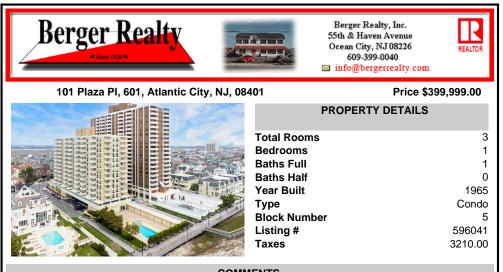

## COMMENTS

Fully Renovated & Move-In Ready! You'll be impressed by this bright and spacious 970 sq. ft. 1-bedroom condo—the largest one-bedroom in The Plaza, a prestigious oceanfront building on the world-famous beach & Boardwalk. Recently renovated top to bottom throughout with a designer kitchen and storage island, beverage station/bar, brand new luxury appliances, (GE, Bosch)...