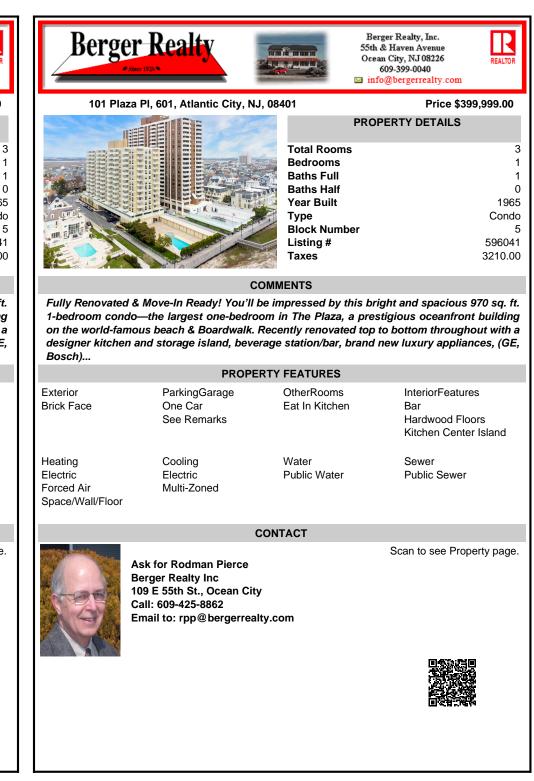

## COMMENTS

Fully Renovated & Move-In Ready! You'll be impressed by this bright and spacious 970 sq. ft. 1-bedroom condo—the largest one-bedroom in The Plaza, a prestigious oceanfront building on the world-famous beach & Boardwalk. Recently renovated top to bottom throughout with a designer kitchen and storage island, beverage station/bar, brand new luxury appliances, (GE, Bosch)...