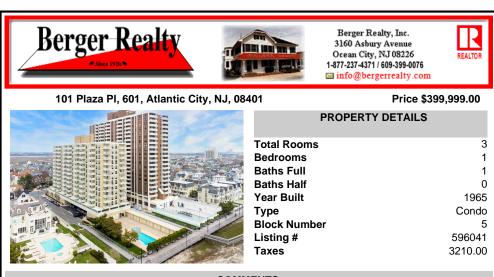

## COMMENTS

Fully Renovated & Move-In Ready! You'll be impressed by this bright and spacious 970 sq. ft. 1-bedroom condo—the largest one-bedroom in The Plaza, a prestigious oceanfront building on the world-famous beach & Boardwalk. Recently renovated top to bottom throughout with a designer kitchen and storage island, beverage station/bar, brand new luxury appliances, (GE, Bosch)...