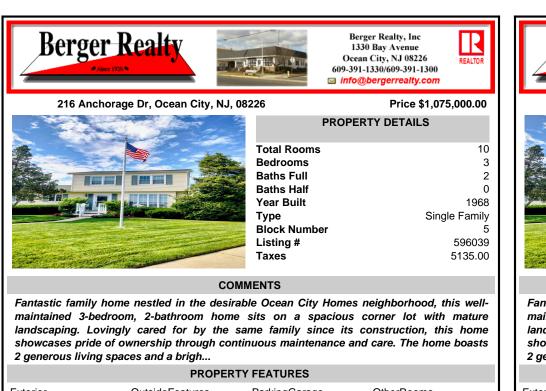

## Price \$1,075,000.00

| PROPERTY DETAILS     |  |
|----------------------|--|
| Total Rooms 10       |  |
| Bedrooms 3           |  |
| Baths Full 2         |  |
| Baths Half 0         |  |
| Year Built 1968      |  |
| Type Single Family   |  |
| Block Number 5       |  |
| Listing # 596039     |  |
| <b>Taxes</b> 5135.00 |  |

## COMMENTS

Fantastic family home nestled in the desirable Ocean City Homes neighborhood, this wellmaintained 3-bedroom, 2-bathroom home sits on a spacious corner lot with mature landscaping. Lovingly cared for by the same family since its construction, this home showcases pride of ownership through continuous maintenance and care. The home boasts 2 generous living spaces and a brigh...