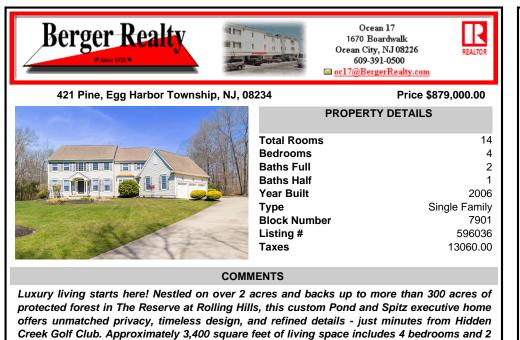

14

4

2

1

2006

7901

596036

13060.00

COMMENTS

Luxury living starts here! Nestled on over 2 acres and backs up to more than 300 acres of protected forest in The Reserve at Rolling Hills, this custom Pond and Spitz executive home offers unmatched privacy, timeless design, and refined details - just minutes from Hidden Creek Golf Club. Approximately 3,400 square feet of living space includes 4 bedrooms and 2 1/2 baths ....