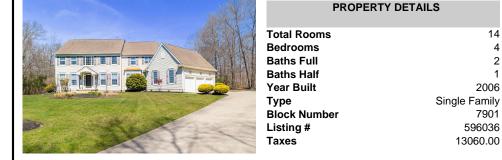

14

4

2

1

2006

7901

596036

13060.00

COMMENTS

Luxury living starts here! Nestled on over 2 acres and backs up to more than 300 acres of protected forest in The Reserve at Rolling Hills, this custom Pond and Spitz executive home offers unmatched privacy, timeless design, and refined details - just minutes from Hidden Creek Golf Club. Approximately 3,400 square feet of living space includes 4 bedrooms and 2 1/2 baths ....