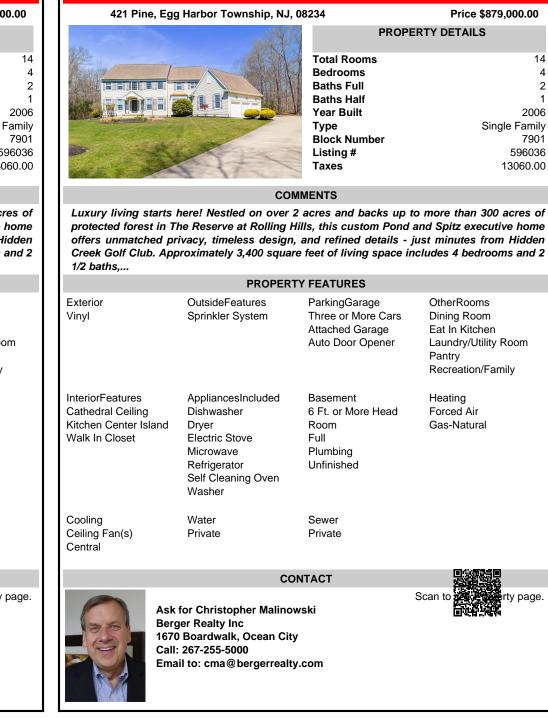

protected forest in The Reserve at Rolling Hills, this custom Pond and Spitz executive home offers unmatched privacy, timeless design, and refined details - just minutes from Hidden Creek Golf Club. Approximately 3,400 square feet of living space includes 4 bedrooms and 2 1/2 baths,...