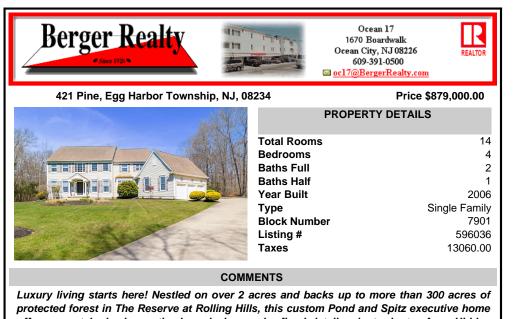

protected forest in The Reserve at Rolling Hills, this custom Pond and Spitz executive home offers unmatched privacy, timeless design, and refined details - just minutes from Hidden Creek Golf Club. Approximately 3,400 square feet of living space includes 4 bedrooms and 2 1/2 baths,...