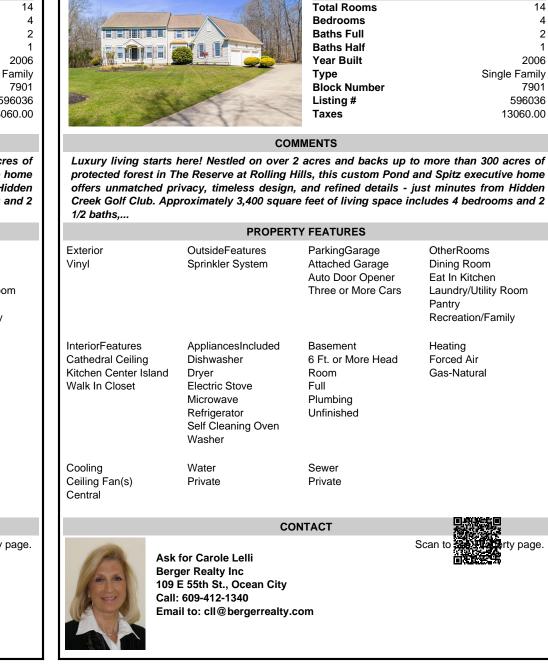

Luxury living starts here! Nestled on over 2 acres and backs up to more than 300 acres of protected forest in The Reserve at Rolling Hills, this custom Pond and Spitz executive home offers unmatched privacy, timeless design, and refined details - just minutes from Hidden Creek Golf Club. Approximately 3,400 square feet of living space includes 4 bedrooms and 2 1/2 baths,...