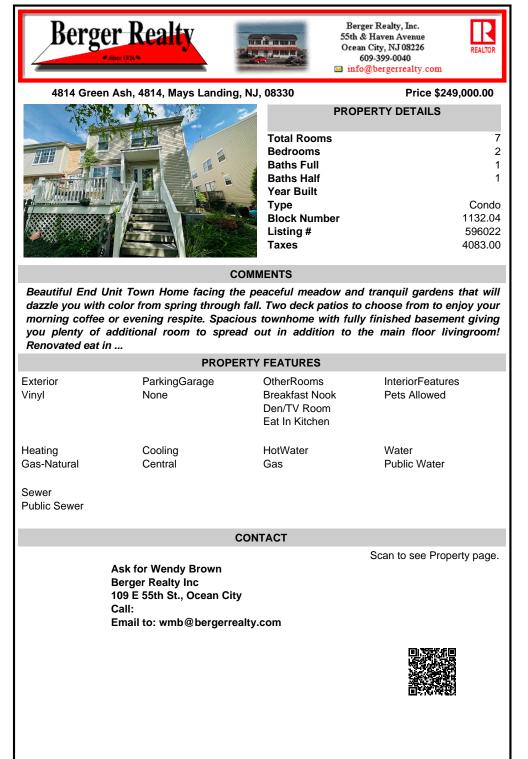

## COMMENTS

Beautiful End Unit Town Home facing the peaceful meadow and tranquil gardens that will dazzle you with color from spring through fall. Two deck patios to choose from to enjoy your morning coffee or evening respite. Spacious townhome with fully finished basement giving you plenty of additional room to spread out in addition to the main floor livingroom! Renovated eat in ...