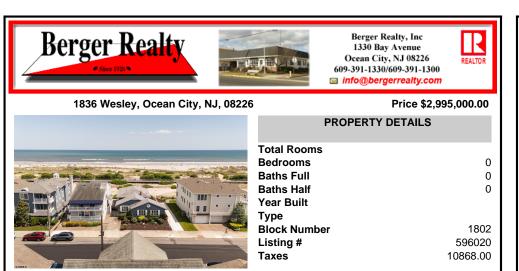

## 1836 Wesley, Ocean City, NJ, 08226

#### Price \$2,995,000.00

|           |   |          | and is which is | Same Association |
|-----------|---|----------|-----------------|------------------|
|           |   | - Linkan |                 | -                |
| Î III ( L | - |          |                 |                  |
|           |   |          |                 |                  |
|           | 1 |          | - CHARLES       | A                |

| Total Rooms  |          |
|--------------|----------|
| Bedrooms     | 0        |
| Baths Full   | 0        |
| Baths Half   | 0        |
| Year Built   |          |
| Туре         |          |
| Block Number | 1802     |
| Listing #    | 596020   |
| Taxes        | 10868.00 |
|              |          |

**PROPERTY DETAILS** 