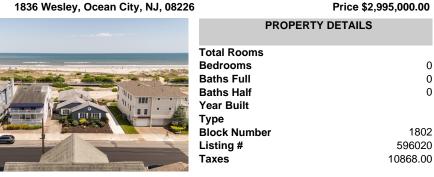

# 1836 Wesley, Ocean City, NJ, 08226

#### Price \$2,995,000.00

|                       |                |               | 1                                                                                                              | an en rein  |
|-----------------------|----------------|---------------|----------------------------------------------------------------------------------------------------------------|-------------|
|                       | which cannot a | and States of | and the state                                                                                                  | ag constant |
|                       | - U            |               | In the second                                                                                                  | 🔍           |
|                       | 1              | - Aller       | 11                                                                                                             | - 14        |
|                       |                | III AIII      |                                                                                                                |             |
|                       |                | Same and      |                                                                                                                | 1           |
|                       |                |               |                                                                                                                | 1 mm        |
| and the second second |                |               | the second s | aller a     |

| Total Rooms  |          |  |
|--------------|----------|--|
| Bedrooms     | 0        |  |
| Baths Full   | 0        |  |
| Baths Half   | 0        |  |
| Year Built   |          |  |
| Туре         |          |  |
| Block Number | 1802     |  |
| Listing #    | 596020   |  |
| Taxes        | 10868.00 |  |
|              |          |  |

**PROPERTY DETAILS** 