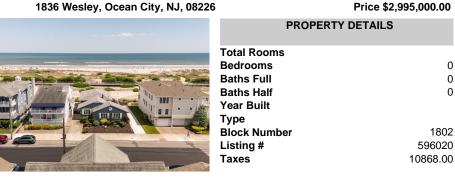

| Total Rooms  |          |
|--------------|----------|
| Bedrooms     | 0        |
| Baths Full   | 0        |
| Baths Half   | 0        |
| Year Built   |          |
| Туре         |          |
| Block Number | 1802     |
| Listing #    | 596020   |
| Taxes        | 10868.00 |
|              |          |

**PROPERTY DETAILS** 