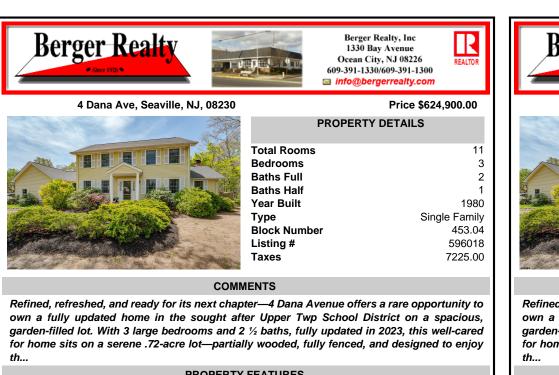

## Price \$624,900.00

REALTO

|    | ota   |
|----|-------|
| B  | edr   |
|    | ath   |
| Ba | ath   |
| Ye | ear   |
| Ty | уре   |
|    | loc   |
|    | istir |
|    | axe   |

| otal Rooms   | 11            |
|--------------|---------------|
| Bedrooms     | 3             |
| Baths Full   | 2             |
| Baths Half   | 1             |
| ear Built    | 1980          |
| Туре         | Single Family |
| Block Number | 453.04        |
| isting #     | 596018        |
| axes         | 7225.00       |
|              |               |

**PROPERTY DETAILS** 

COMMENTS

Refined, refreshed, and ready for its next chapter—4 Dana Avenue offers a rare opportunity to own a fully updated home in the sought after Upper Twp School District on a spacious, garden-filled lot. With 3 large bedrooms and 2 ½ baths, fully updated in 2023, this well-cared for home sits on a serene .72-acre lot—partially wooded, fully fenced, and designed to enjoy th...