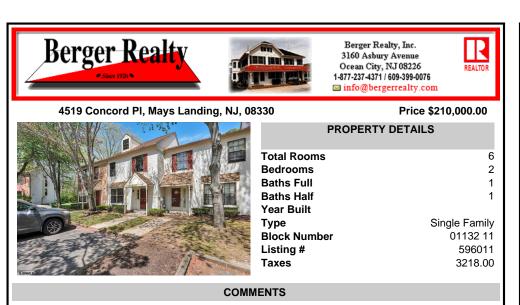

## 4519 Concord PI, Mays Landing, NJ, 08330

| 4010 Concord 11, Mays Earlang, No, 0000 | Πιος ψ210,000.00    |  |
|-----------------------------------------|---------------------|--|
|                                         | PROPERTY DETAILS    |  |
| То                                      | tal Rooms 6         |  |
| Be                                      | edrooms 2           |  |
| Ba                                      | iths Full 1         |  |
| Ba                                      | iths Half 1         |  |
| Ye                                      | ar Built            |  |
| Ту                                      | pe Single Family    |  |
| Bl                                      | ock Number 01132 11 |  |
| Lis                                     | sting # 596011      |  |
| Ta                                      | <b>xes</b> 3218.00  |  |
| BUSHILS                                 |                     |  |