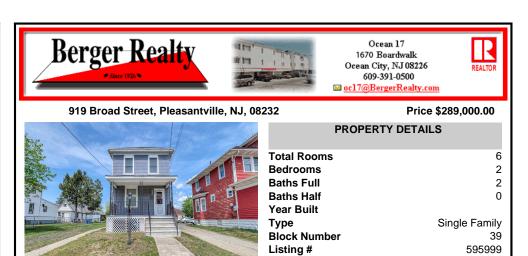

## COMMENTS

What an amazing opportunity to own a 2 story single family home, a potential buildable lot (909 Probst)and a detached garage which was used for commercial space (918 Probst). The S/F home is in very good condition and the first floor consists of a living room, dining room, large EIK with SS appliances and a laundry room along with a full bath. There is also a small, enclose...