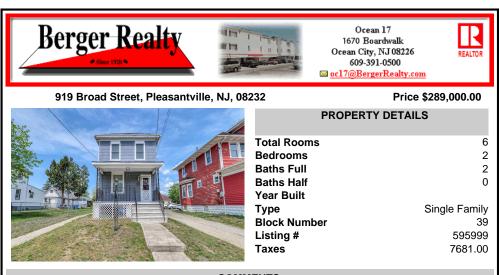

## COMMENTS

Taxes

7681.00

What an amazing opportunity to own a 2 story single family home, a potential buildable lot (909 Probst)and a detached garage which was used for commercial space (918 Probst).The S/F home is in very good condition and the first floor consists of a living room, dining room, large EIK with SS appliances and a laundry room along with a full bath. There is also a small, enclose...