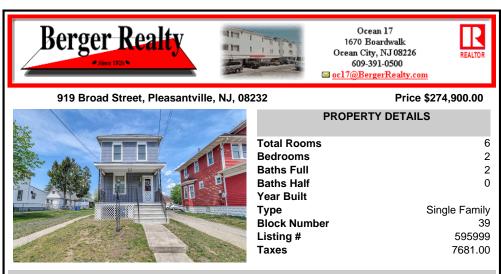

## COMMENTS

What an amazing opportunity to own a 2 story single family home, a potential buildable lot (909 Probst)and a detached garage which was used for commercial space (918 Probst).The S/F home is in very good condition and the first floor consists of a living room, dining room, large EIK with SS appliances and a laundry room along with a full bath. There is also a small, enclose...

7681.00

What an amazing opportunity to own a 2 story single family home, a potential buildable lot (909 Probst)and a detached garage which was used for commercial space (918 Probst). The S/F home is in very good condition and the first floor consists of a living room, dining room, large EIK with SS appliances and a laundry room along with a full bath. There is also a small, enclose...