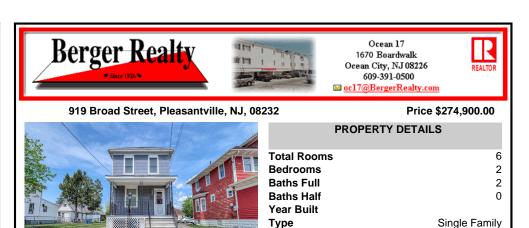

## COMMENTS

What an amazing opportunity to own a 2 story single family home, a potential buildable lot (909 Probst)and a detached garage which was used for commercial space (918 Probst).The S/F home is in very good condition and the first floor consists of a living room, dining room, large EIK with SS appliances and a laundry room along with a full bath. There is also a small, enclose...

7681.00

What an amazing opportunity to own a 2 story single family home, a potential buildable lot (909 Probst)and a detached garage which was used for commercial space (918 Probst). The S/F home is in very good condition and the first floor consists of a living room, dining room, large EIK with SS appliances and a laundry room along with a full bath. There is also a small, enclose...