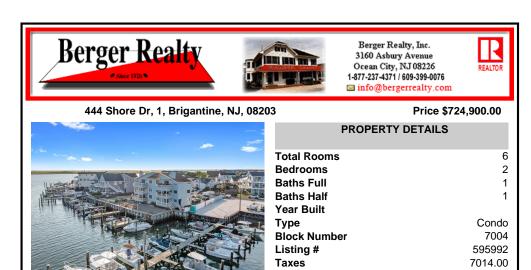

# 444 Shore Dr, 1, Brigantine, NJ, 08203

## Price \$724,900.00

| Total R<br>Bedroo  |
|--------------------|
| Baths F<br>Baths F |
| Year Bı<br>Type    |
| Block N<br>Listing |
| Taxes              |

Ask for Tanya Pinkerton

3160 Asbury Avenue, Ocean City

Email to: tp@bergerrealty.com

**Berger Realty Inc** 

Call: 609-442-0418

| Total Rooms  | 6       |
|--------------|---------|
| Bedrooms     | 2       |
| Baths Full   | 1       |
| Baths Half   | 1       |
| Year Built   |         |
| Туре         | Condo   |
| Block Number | 7004    |
| Listing #    | 595992  |
| Taxes        | 7014.00 |
|              |         |

**PROPERTY DETAILS** 