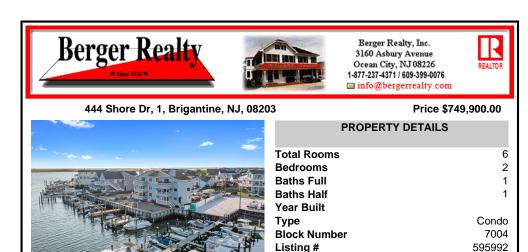

# 444 Shore Dr, 1, Brigantine, NJ, 08203

#### Price \$749,900.00

| <br><b>T</b> . 4 |
|------------------|
| Tota<br>Bed      |
| Bath             |
| Batł             |
| Yea              |
| Тур              |
| Bloc<br>List     |
| Tax              |
| Iun              |

| Total Rooms  | 6       |
|--------------|---------|
| Bedrooms     | 2       |
| Baths Full   | 1       |
| Baths Half   | 1       |
| Year Built   |         |
| Туре         | Condo   |
| Block Number | 7004    |
| Listing #    | 595992  |
| Taxes        | 7014.00 |
|              |         |

**PROPERTY DETAILS** 