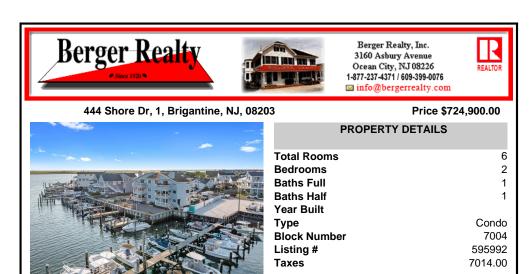

# 444 Shore Dr, 1, Brigantine, NJ, 08203

#### Price \$724,900.00

|   | Total Ro<br>Bedrooi        |
|---|----------------------------|
|   | Baths F<br>Baths H         |
| T | Year Bu<br>Type<br>Block N |
|   | Listing Taxes              |

Ask for Susan Goetz

3160 Asbury Avenue, Ocean City

Email to: goe@bergerrealty.com

**Berger Realty Inc** 

Call: 609-380-8757

| Total Rooms  | 6       |
|--------------|---------|
| Bedrooms     | 2       |
| Baths Full   | 1       |
| Baths Half   | 1       |
| Year Built   |         |
| Туре         | Condo   |
| Block Number | 7004    |
| Listing #    | 595992  |
| Taxes        | 7014.00 |
|              |         |

**PROPERTY DETAILS** 