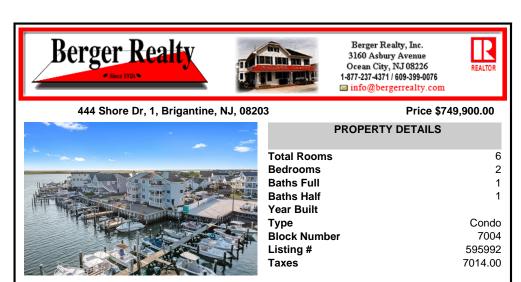

## 444 Shore Dr, 1, Brigantine, NJ, 08203

### Price \$749,900.00

| Total R |
|---------|
| Bedroo  |
| Baths   |
| Baths   |
| Year B  |
| Туре    |
| Block   |
| Listing |
| Taxes   |
|         |

| Total Rooms  | 6       |
|--------------|---------|
| Bedrooms     | 2       |
| Baths Full   | 1       |
| Baths Half   | 1       |
| Year Built   |         |
| Туре         | Condo   |
| Block Number | 7004    |
| Listing #    | 595992  |
| Taxes        | 7014.00 |
|              |         |

**PROPERTY DETAILS** 