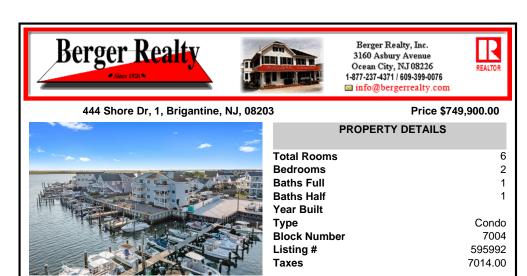

# 444 Shore Dr, 1, Brigantine, NJ, 08203

#### Price \$749,900.00

6

2

1

1

Condo

7004

595992

7014.00

|                                                                                                             | PROPERTY DETAILS |
|-------------------------------------------------------------------------------------------------------------|------------------|
|                                                                                                             |                  |
| Total Room<br>Bedrooms<br>Baths Full<br>Baths Half<br>Year Built<br>Type<br>Block Num<br>Listing #<br>Taxes |                  |