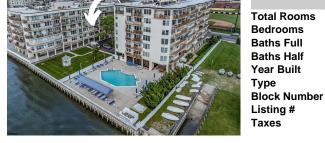

500 Bay, 310 North, Ocean City, NJ, 08226

|             | info@bergerrealty.com |  |  |  |
|-------------|-----------------------|--|--|--|
| 226         | Price \$675,000.00    |  |  |  |
| I           | PROPERTY DETAILS      |  |  |  |
| Total Rooms | (                     |  |  |  |
| Bedrooms    | 2                     |  |  |  |
| Baths Full  | 2                     |  |  |  |
| Baths Half  | (                     |  |  |  |

REALTOR

6

2 2

0

1977 Condo

412

595991

3164.00

| Total Rooms  | 6       |
|--------------|---------|
| Bedrooms     | 2       |
| Baths Full   | 2       |
| Baths Half   | 0       |
| Year Built   | 1977    |
| Туре         | Condo   |
| Block Number | 412     |
| Listing #    | 595991  |
| Taxes        | 3164.00 |
|              |         |