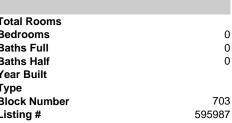

| PROPERTY DETAILS |        |
|------------------|--------|
| Total Rooms      |        |
| Bedrooms         | 0      |
| Baths Full       | 0      |
| Baths Half       | 0      |
| Year Built       |        |
| Туре             |        |
| Block Number     | 703    |
| Listing #        | 595987 |
| Taxes            | 39.00  |