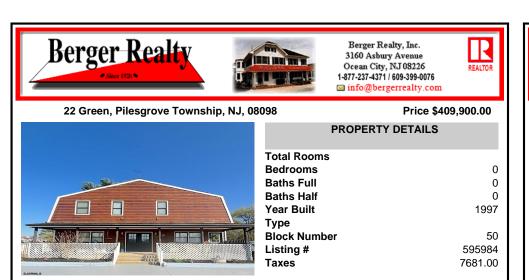

### 22 Green, Pilesgrove Township, NJ, 08098

#### Price \$409,900.00

|         | PROPERTY DETAILS   |    |
|---------|--------------------|----|
|         | Total Rooms        |    |
|         | Bedrooms           | 0  |
|         | Baths Full         | 0  |
|         | Baths Half         | 0  |
|         | Year Built 19      | 97 |
|         | Туре               |    |
|         | Block Number       | 50 |
|         | Listing # 5959     | 84 |
|         | <b>Taxes</b> 7681. | 00 |
| 8J8RML8 |                    |    |