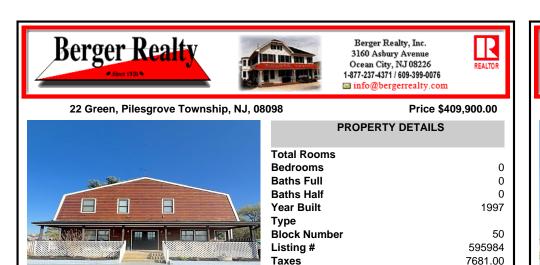

#### COMMENTS

Welcome to 22 Green Street Pilesgrove, NJ. This 4,800 sq. ft. commercial/retail space duplex is situated perfectly at the intersection of SH#40 and Green street, which offers high visibility to highway traffic. This property has been the home of an ice cream parlor, antique store, and pet grooming business. There is approximately 8+ off street parking spaces in front ...

# COMMENTS

Welcome to 22 Green Street Pilesgrove, NJ. This 4,800 sq. ft. commercial/retail space duplex is situated perfectly at the intersection of SH#40 and Green street, which offers high visibility to highway traffic. This property has been the home of an ice cream parlor, antique store, and pet grooming business. There is approximately 8+ off street parking spaces in front ...