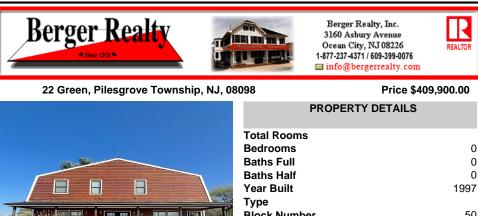

#### COMMENTS

Welcome to 22 Green Street Pilesgrove, NJ. This 4,800 sq. ft. commercial/retail space duplex is situated perfectly at the intersection of SH#40 and Green street, which offers high visibility to highway traffic. This property has been the home of an ice cream parlor, antique store, and pet grooming business. There is approximately 8+ off street parking spaces in front ...

# COMMENTS

Welcome to 22 Green Street Pilesgrove, NJ. This 4,800 sq. ft. commercial/retail space duplex is situated perfectly at the intersection of SH#40 and Green street, which offers high visibility to highway traffic. This property has been the home of an ice cream parlor, antique store, and pet grooming business. There is approximately 8+ off street parking spaces in front ...