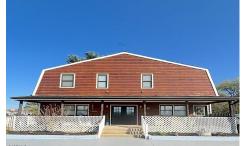

### **COMMENTS**

Welcome to 22 Green Street Pilesgrove, NJ. This 4,800 sq. ft. commercial/retail space duplex is situated perfectly at the intersection of SH#40 and Green street, which offers high visibility to highway traffic. This property has been the home of an ice cream parlor, antique store, and pet grooming business. There is approximately 8+ off street parking spaces in front ...

### COMMENTS

Welcome to 22 Green Street Pilesgrove, NJ. This 4,800 sq. ft. commercial/retail space duplex is situated perfectly at the intersection of SH#40 and Green street, which offers high visibility to highway traffic. This property has been the home of an ice cream parlor, antique store, and pet grooming business. There is approximately 8+ off street parking spaces in front ...