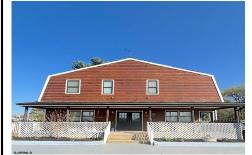

### **COMMENTS**

Welcome to 22 Green Street Pilesgrove, NJ. This 4,800 sq. ft. commercial/retail space duplex is situated perfectly at the intersection of SH#40 and Green street, which offers high visibility to highway traffic. This property has been the home of an ice cream parlor, antique store, and pet grooming business. There is approximately 8+ off street parking spaces in front ...

### COMMENTS

Welcome to 22 Green Street Pilesgrove, NJ. This 4,800 sq. ft. commercial/retail space duplex is situated perfectly at the intersection of SH#40 and Green street, which offers high visibility to highway traffic. This property has been the home of an ice cream parlor, antique store, and pet grooming business. There is approximately 8+ off street parking spaces in front ...