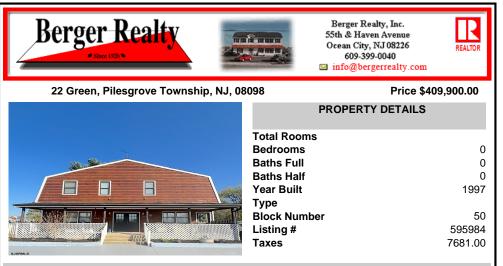

## COMMENTS

Welcome to 22 Green Street Pilesgrove, NJ. This 4,800 sq. ft. commercial/retail space duplex is situated perfectly at the intersection of SH#40 and Green street, which offers high visibility to highway traffic. This property has been the home of an ice cream parlor, antique store, and pet grooming business. There is approximately 8+ off street parking spaces in front ...

### COMMENTS

Welcome to 22 Green Street Pilesgrove, NJ. This 4,800 sq. ft. commercial/retail space duplex is situated perfectly at the intersection of SH#40 and Green street, which offers high visibility to highway traffic. This property has been the home of an ice cream parlor, antique store, and pet grooming business. There is approximately 8+ off street parking spaces in front ...