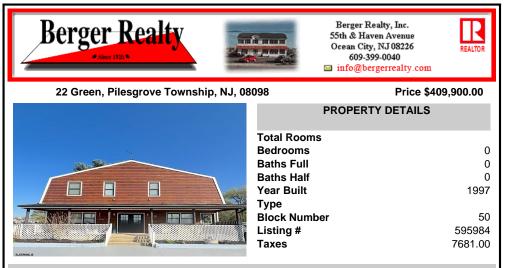

## COMMENTS

Welcome to 22 Green Street Pilesgrove, NJ. This 4,800 sq. ft. commercial/retail space duplex is situated perfectly at the intersection of SH#40 and Green street, which offers high visibility to highway traffic. This property has been the home of an ice cream parlor, antique store, and pet grooming business. There is approximately 8+ off street parking spaces in front ...

### COMMENTS

Welcome to 22 Green Street Pilesgrove, NJ. This 4,800 sq. ft. commercial/retail space duplex is situated perfectly at the intersection of SH#40 and Green street, which offers high visibility to highway traffic. This property has been the home of an ice cream parlor, antique store, and pet grooming business. There is approximately 8+ off street parking spaces in front ...