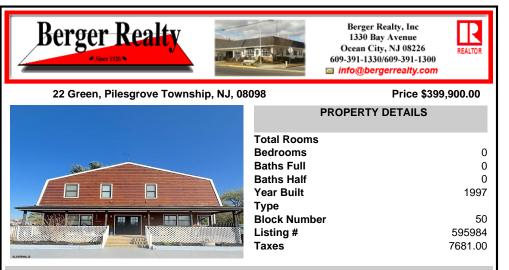

# Price 3. PROPERTY DETAILS Total Rooms Bedrooms Baths Full Baths Half

|             | Baths Half   | 0       |
|-------------|--------------|---------|
|             | Year Built   | 1997    |
|             | Туре         |         |
|             | Block Number | 50      |
|             | Listing #    | 595984  |
| All and and | Taxes        | 7681.00 |
|             |              |         |