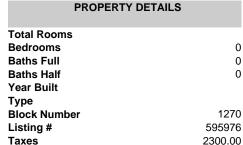

DDODEDTY DETAIL 6

908 Stoney Hill, Galloway Township, NJ, 08234

Price \$97,000.00

|                                      | PROPE        | RIT DETAILS |         |
|--------------------------------------|--------------|-------------|---------|
|                                      | Total Rooms  |             |         |
|                                      | Bedrooms     |             | 0       |
| Roan Roan                            | Baths Full   |             | 0       |
| TEDS PORVI                           | Baths Half   |             | 0       |
| 1000a                                | Year Built   |             |         |
|                                      | Туре         |             |         |
|                                      | Block Number |             | 1270    |
| FP&L ASSOCIA                         | Listing #    |             | 595976  |
| JOHN W. LORD                         | Taxes        |             | 2300.00 |
| A J. PROPERTON LICE<br>DICE MARGINES |              |             |         |