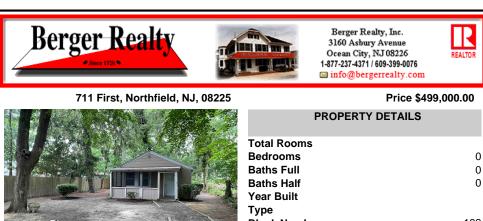

| Total<br>Bedro<br>Baths<br>Baths<br>Year I<br>Type<br>Block<br>Listin<br>Taxes |       |
|--------------------------------------------------------------------------------|-------|
| Baths<br>Baths<br>Year I<br>Type<br>Block<br>Listin                            | Rooi  |
| Baths<br>Year I<br>Type<br>Block<br>Listin                                     | oms   |
| Year Type<br>Block<br>Listin                                                   | Full  |
| Type<br>Block<br>Listin                                                        | Half  |
| Block                                                                          | Built |
| Block                                                                          |       |
|                                                                                | Nun   |
|                                                                                | a #   |
|                                                                                | чπ    |
|                                                                                |       |

## 132 mber 595975

0

0

6704.00