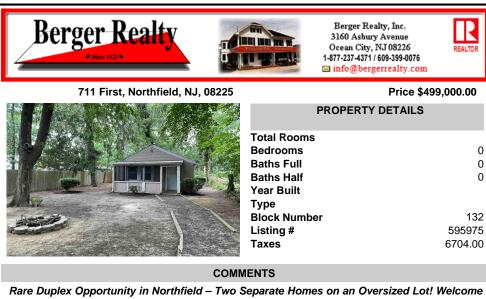

| Total<br>Bedro<br>Baths<br>Baths<br>Year I<br>Type<br>Block<br>Listin<br>Taxes |       |
|--------------------------------------------------------------------------------|-------|
| Baths<br>Baths<br>Year I<br>Type<br>Block<br>Listin                            | Rooi  |
| Baths<br>Year I<br>Type<br>Block<br>Listin                                     | oms   |
| Year Type<br>Block<br>Listin                                                   | Full  |
| Type<br>Block<br>Listin                                                        | Half  |
| Block                                                                          | Built |
| Block                                                                          |       |
|                                                                                | Nun   |
|                                                                                | a #   |
|                                                                                | чπ    |
|                                                                                |       |

## 132 mber 595975

0

0

6704.00

## COMMENTS

Rare Duplex Opportunity in Northfield – Two Separate Homes on an Oversized Lot! Welcome to 711 First Street, a unique and highly desirable investment property located in the heart of Northfield, NJ. This exceptional offering features two fully detached 2-bedroom, 1-bathroom homes, each with its own private yard-a rare find in this market! Set on an expansive lot, the...