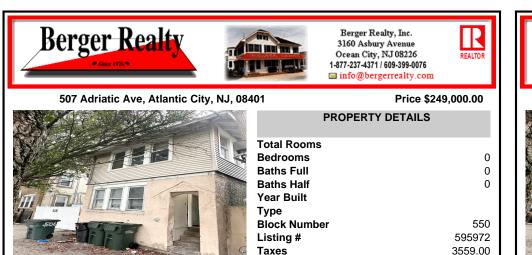

## COMMENTS

Investment opportunity! Discover 507 Adriatic Ave, a valuable duplex in Atlantic Cityl's Bungalow Park. It generates close to \$2,000 monthly, fully leased, promising steady returns. The house needs TLC and if renovated can double the current income. Each unit offers two bedrooms, meeting modern living demands in a cozy setting. The sizable backyard, ideal for parking, hold...