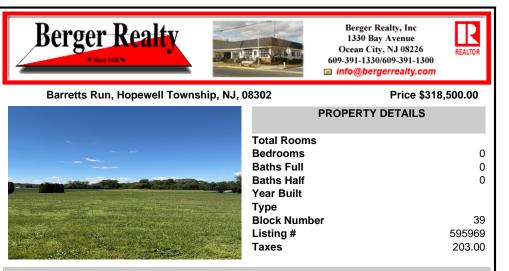

# COMMENTS

Approximately 9 acres in Hopewell Township, Cumberland County! What can you do with this parcel? Approximately 160 ft of frontage on Barretts Run Road--lot opens up in the back of the property. Buyer should do their own due diligence to determine the uses and options for this lot. Please do not walk land without permission....