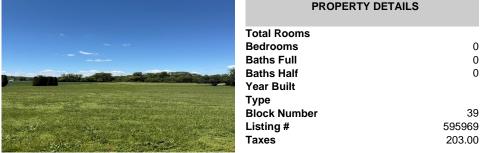

# COMMENTS

Approximately 9 acres in Hopewell Township, Cumberland County! What can you do with this parcel? Approximately 160 ft of frontage on Barretts Run Road--lot opens up in the back of the property. Buyer should do their own due diligence to determine the uses and options for this lot. Please do not walk land without permission....