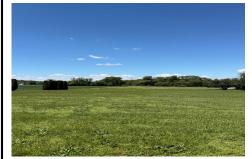

# COMMENTS

Approximately 9 acres in Hopewell Township, Cumberland County! What can you do with this parcel? Approximately 160 ft of frontage on Barretts Run Road--lot opens up in the back of the property. Buyer should do their own due diligence to determine the uses and options for this lot. Please do not walk land without permission....