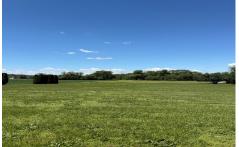

# **COMMENTS**

Approximately 9 acres in Hopewell Township, Cumberland County! What can you do with this parcel? Approximately 160 ft of frontage on Barretts Run Road--lot opens up in the back of the property. Buyer should do their own due diligence to determine the uses and options for this lot. Please do not walk land without permission....