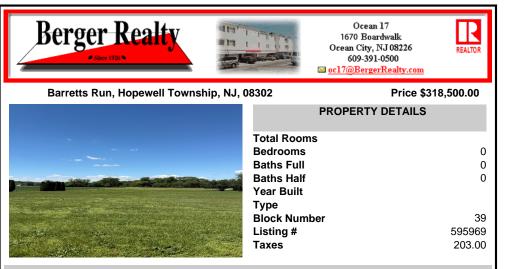

# COMMENTS

Approximately 9 acres in Hopewell Township, Cumberland County! What can you do with this parcel? Approximately 160 ft of frontage on Barretts Run Road--lot opens up in the back of the property. Buyer should do their own due diligence to determine the uses and options for this lot. Please do not walk land without permission ....