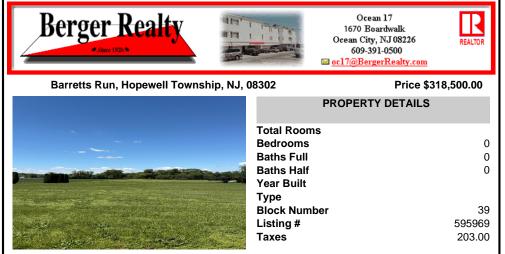

## COMMENTS

Approximately 9 acres in Hopewell Township, Cumberland County! What can you do with this parcel? Approximately 160 ft of frontage on Barretts Run Road--lot opens up in the back of the property. Buyer should do their own due diligence to determine the uses and options for this lot. Please do not walk land without permission ....