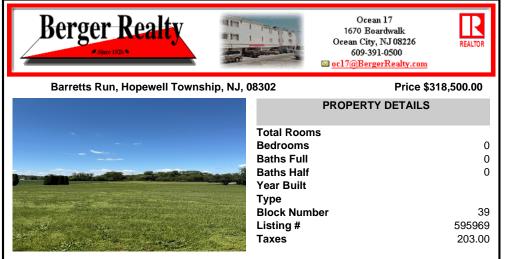

## COMMENTS

Approximately 9 acres in Hopewell Township, Cumberland County! What can you do with this parcel? Approximately 160 ft of frontage on Barretts Run Road--lot opens up in the back of the property. Buyer should do their own due diligence to determine the uses and options for this lot. Please do not walk land without permission....

## **PROPERTY FEATURES**