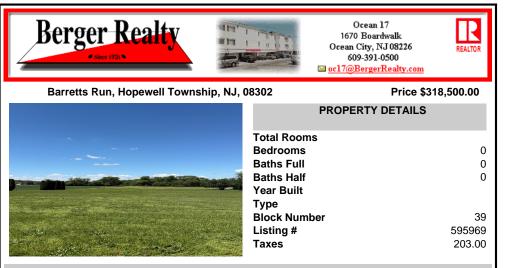

# COMMENTS

Approximately 9 acres in Hopewell Township, Cumberland County! What can you do with this parcel? Approximately 160 ft of frontage on Barretts Run Road--lot opens up in the back of the property. Buyer should do their own due diligence to determine the uses and options for this lot. Please do not walk land without permission....

#### **PROPERTY FEATURES**