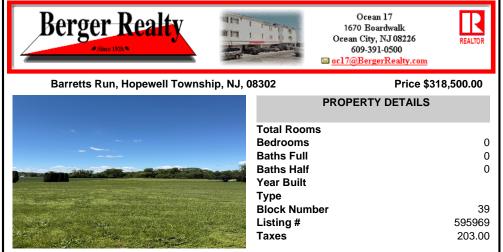

# COMMENTS

Approximately 9 acres in Hopewell Township, Cumberland County! What can you do with this parcel? Approximately 160 ft of frontage on Barretts Run Road--lot opens up in the back of the property. Buyer should do their own due diligence to determine the uses and options for this lot. Please do not walk land without permission....

## COMMENTS

Approximately 9 acres in Hopewell Township, Cumberland County! What can you do with this parcel? Approximately 160 ft of frontage on Barretts Run Road--lot opens up in the back of the property. Buyer should do their own due diligence to determine the uses and options for this lot. Please do not walk land without permission....