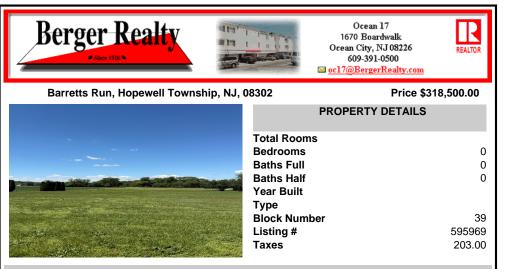

# COMMENTS

Approximately 9 acres in Hopewell Township, Cumberland County! What can you do with this parcel? Approximately 160 ft of frontage on Barretts Run Road--lot opens up in the back of the property. Buyer should do their own due diligence to determine the uses and options for this lot. Please do not walk land without permission....

## COMMENTS

Approximately 9 acres in Hopewell Township, Cumberland County! What can you do with this parcel? Approximately 160 ft of frontage on Barretts Run Road--lot opens up in the back of the property. Buyer should do their own due diligence to determine the uses and options for this lot. Please do not walk land without permission....