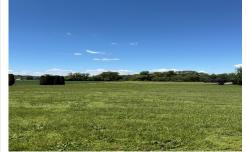

## COMMENTS

Approximately 9 acres in Hopewell Township, Cumberland County! What can you do with this parcel? Approximately 160 ft of frontage on Barretts Run Road--lot opens up in the back of the property. Buyer should do their own due diligence to determine the uses and options for this lot. Please do not walk land without permission....