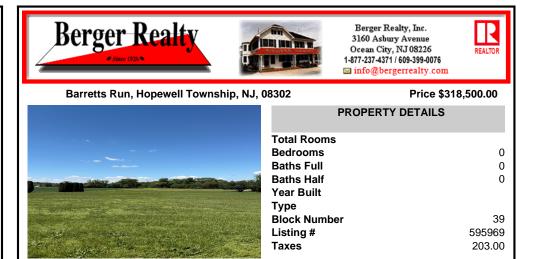

# COMMENTS

Type

Listing #

Taxes

Approximately 9 acres in Hopewell Township, Cumberland County! What can you do with this parcel? Approximately 160 ft of frontage on Barretts Run Road--lot opens up in the back of the property. Buyer should do their own due diligence to determine the uses and options for this lot. Please do not walk land without permission ....

#### CONTACT

Scan to see Property page.

39

595969

203.00

Call:

Ask for Evelyn "Evie" Schweibinz Berger Realty Inc 3160 Asbury Avenue, Ocean City Email to: ems@bergerrealty.com

### COMMENTS

Approximately 9 acres in Hopewell Township, Cumberland County! What can you do with this parcel? Approximately 160 ft of frontage on Barretts Run Road--lot opens up in the back of the property. Buyer should do their own due diligence to determine the uses and options for this lot. Please do not walk land without permission ....

## CONTACT

Scan to see Property page.

Ask for Evelyn "Evie" Schweibinz **Berger Realty Inc** 3160 Asbury Avenue, Ocean City Call:

Email to: ems@bergerrealty.com